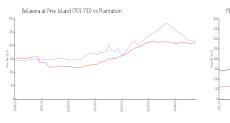

### **Market Information**

Belasera at Pine \$216/sq. ft. Plantation: \$214/sq. ft. Island (701-731):

Plantation: \$214/sq. ft. Broward: \$334/sq. ft.