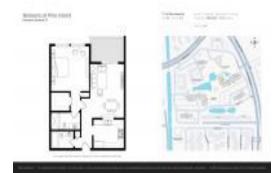

#### **Unit Information**

MLS Number: A11566546
Status: Active
Size: 764 Sq ft.

Bedrooms: 1
Full Bathrooms: 1
Half Bathrooms: 1

Parking Spaces: 1 Space, Assigned Parking, Guest Parking

View:

 Rental Price:
 \$1,700

 List PPSF:
 \$2

 Valuated Price:
 \$164,000

 Valuated PPSF:
 \$215

The above valuated price is a baseline figure that does not take into account any specific renovation, upgrade, split, merge, or deterioration of the unit.