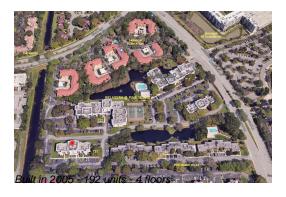

# **Building Information**

Number of units: 192
Number of active listings for rent: 0
Number of active listings for sale: 4
Building inventory for sale: 2%
Number of sales over the last 12 months: 3
Number of sales over the last 6 months: 3
Number of sales over the last 3 months: 1

## **Building Association Information**

Belasera at Pine Island Condominiums Address: 715 N Pine Island Rd,

Plantation, FL 33324 Phone: +1 954-915-6800