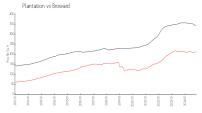

### **Market Information**

Belasera at Pine \$216/sq. ft. Plantation: \$214/sq. ft. Island (701-731):

Plantation: \$214/sq. ft. Broward: \$334/sq. ft.