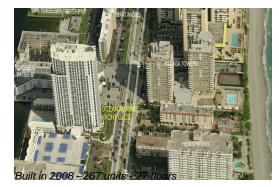

# Unit 1405 - Ocean Marine Yacht Club

1405 - 1945 S Ocean Dr, Hallandale Beach, FL, Broward 33009

#### **Building Information**

| Number of units:                         | 267 |
|------------------------------------------|-----|
| Number of active listings for rent:      | 16  |
| Number of active listings for sale:      | 18  |
| Building inventory for sale:             | 6%  |
| Number of sales over the last 12 months: | 13  |
| Number of sales over the last 6 months:  | 6   |
| Number of sales over the last 3 months:  | 5   |
|                                          |     |