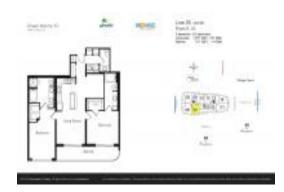

# **Unit Information**

| MLS Number:<br>Status:<br>Size:<br>Bedrooms:<br>Full Bathrooms:<br>Half Bathrooms:<br>Parking Spaces:<br>View: | A11566576<br>Active<br>1,323 Sq ft.<br>2<br>1 |
|----------------------------------------------------------------------------------------------------------------|-----------------------------------------------|
| Rental Price:                                                                                                  | \$4,200                                       |
| List PPSF:                                                                                                     | \$3                                           |
| Valuated Price:                                                                                                | \$687,000                                     |
| Valuated PPSF:                                                                                                 | \$539                                         |