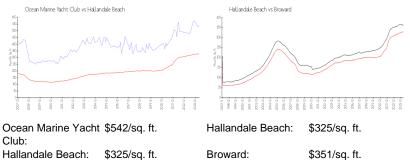

## **Market Information**

| Hallandale Beach: | \$325/sq. ft. | Broward: |
|-------------------|---------------|----------|
|                   |               |          |