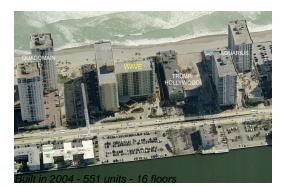

#### **Building Information**

| Number of units:                         | 551 |
|------------------------------------------|-----|
| Number of active listings for rent:      | 49  |
| Number of active listings for sale:      | 22  |
| Building inventory for sale:             | 3%  |
| Number of sales over the last 12 months: | 13  |
| Number of sales over the last 6 months:  | 6   |
| Number of sales over the last 3 months:  | 4   |