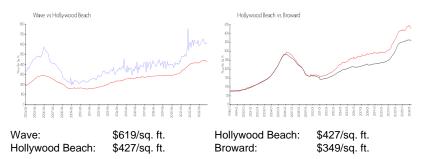

#### Inventory for Sale

| Wave            | 4% |
|-----------------|----|
| Hollywood Beach | 6% |
| Broward         | 4% |

BR 55 Second and a feet (Second and a feet))))))))))))

Wave Hollywood Beach Broward 52 days 85 days 67 days