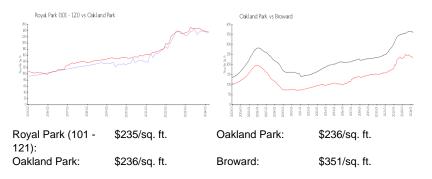

#### **Market Information**

# **Inventory for Sale**

| Royal Park (101 - 121) | 7% |
|------------------------|----|
| Oakland Park           | 4% |
| Broward                | 4% |