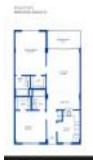

### **Unit Information**

| MLS Number:     | A11566663                          |
|-----------------|------------------------------------|
| Status:         | Temp Off Market                    |
| Size:           | 975 Sq ft.                         |
| Bedrooms:       | 2                                  |
| Full Bathrooms: | 2                                  |
| Half Bathrooms: |                                    |
| Parking Spaces: | 1 Space, Assigned Parking, Guest F |
| View:           |                                    |
| List Price:     | \$208,500                          |
| List PPSF:      | \$214                              |
| Valuated Price: | \$228,000                          |
| Valuated PPSF:  | \$234                              |
|                 |                                    |