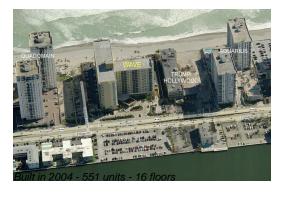

#### **Building Information**

Number of units: 551
Number of active listings for rent: 49
Number of active listings for sale: 20
Building inventory for sale: 3%
Number of sales over the last 12 months: 13
Number of sales over the last 6 months: 6
Number of sales over the last 3 months: 4