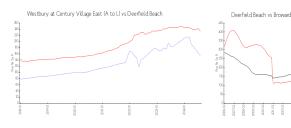

#### **Market Information**

Westbury at Century \$160/sq. ft.

Village East (A to L):

Deerfield Beach: \$233/sq. ft.

Deerfield Beach: \$233/sq. ft.

Broward: \$351/sq. ft.