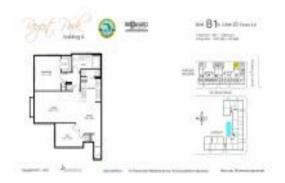

# Unit 820 - Regent Park A

820 - 1919 Van Buren St, Hollywood Beach, FL, Broward 33020

#### **Unit Information**

 MLS Number:
 A11566876

 Status:
 Active

 Size:
 1,002 Sq ft.

Bedrooms: 2 Full Bathrooms: 1

Half Bathrooms: Parking Spaces:

 View:
 Other View

 Rental Price:
 \$2,400