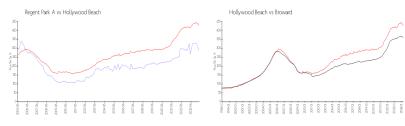

#### **Market Information**

Regent Park A: \$286/sq. ft. Hollywood Beach: \$426/sq. ft. Hollywood Beach: \$426/sq. ft. Broward: \$351/sq. ft.