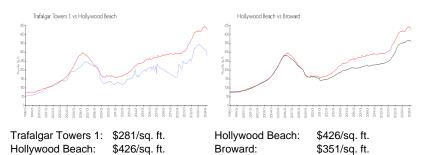

#### **Market Information**

## **Inventory for Sale**

| Trafalgar Towers 1 | 7% |
|--------------------|----|
| Hollywood Beach    | 5% |
| Broward            | 4% |

tope C Line 05 Annual C Line 05 Annual C Line 05 Annual C Line (C Line