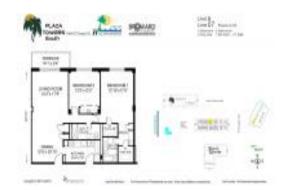

# Unit 407 - Plaza Towers South

407 - 1849 S Ocean Dr, Hallandale Beach, FL, Broward 33009

#### **Unit Information**

MLS Number: A11567062
Status: Active
Size: 1,200 Sq ft.

Bedrooms: 2 Full Bathrooms: 2

Half Bathrooms:

Parking Spaces: 1 Space, Assigned Parking, Other Parking

 View:

 List Price:
 \$399,999

 List PPSF:
 \$333

Valuated Price: \$381,000 Valuated PPSF: \$318

The above valuated price is a baseline figure that does not take into account any specific renovation, upgrade, split, merge, or deterioration of the unit.