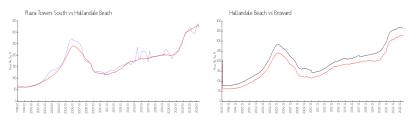

### **Market Information**

Plaza Towers South: \$337/sq. ft. Hallandale Beach: \$328/sq. ft. Hallandale Beach: \$328/sq. ft. Broward: \$351/sq. ft.