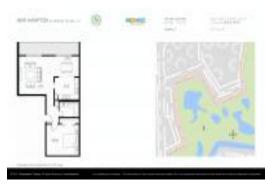

# Unit 101 SW 132nd Way # 410J - New Hampton at Century Village (A-J)

101 SW 132nd Way # 410J - 300-400 SW 134 Wy, Pembroke Pines, FL, Broward 33027

### **Unit Information**

MLS Number: Status: Size: Bedrooms: Full Bathrooms: Half Bathrooms: Parking Spaces: View: Rental Price: List PPSF: Valuated Price: Valuated PPSF: A11567082 Active 957 Sq ft. 1 1 1 Space,Guest Parking Golf View \$1,850 \$2 \$160,000 \$167