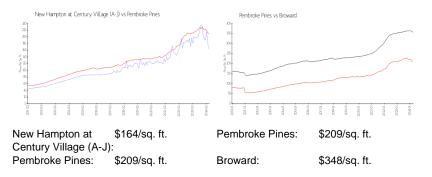

#### **Inventory for Sale**

| New Hampton at Century Village (A-J) | 5% |
|--------------------------------------|----|
| Pembroke Pines                       | 3% |
| Broward                              | 3% |

## Avg. Time to Close Over Last 12 Months

| New Hampton at Century Village (A-J) | 62 days |
|--------------------------------------|---------|
| Pembroke Pines                       | 54 days |

Broward

66 days