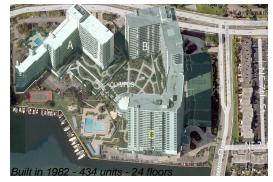

#### **Building Information**

| Number of units:                         | 434 |
|------------------------------------------|-----|
| Number of active listings for rent:      | 11  |
| Number of active listings for sale:      | 28  |
| Building inventory for sale:             | 6%  |
| Number of sales over the last 12 months: | 18  |
| Number of sales over the last 6 months:  | 9   |
| Number of sales over the last 3 months:  | 6   |