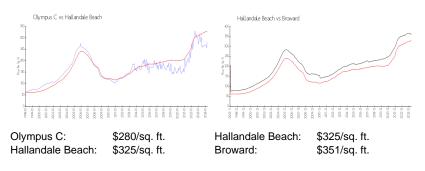

#### **Inventory for Sale**

| Olympus C        | 6% |
|------------------|----|
| Hallandale Beach | 4% |
| Broward          | 4% |

#### Avg. Time to Close Over Last 12 Months

| Olympus C        | 103 days |
|------------------|----------|
| Hallandale Beach | 76 days  |
| Broward          | 67 days  |