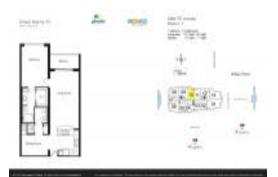

## **Unit Information**

| MLS Number:                                                               | A11567116                            |
|---------------------------------------------------------------------------|--------------------------------------|
| Status:                                                                   | Active                               |
| Size:                                                                     | 974 Sq ft.                           |
| Bedrooms:                                                                 | 1                                    |
| Full Bathrooms:                                                           | 1                                    |
| Half Bathrooms:                                                           | 1                                    |
| Parking Spaces:                                                           | 1 Space                              |
| View:<br>Rental Price:<br>List PPSF:<br>Valuated Price:<br>Valuated PPSF: | \$2,900<br>\$3<br>\$433,000<br>\$476 |