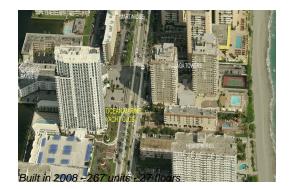

# Unit 610 - Ocean Marine Yacht Club

610 - 1945 S Ocean Dr, Hallandale Beach, FL, Broward 33009

#### **Building Information**

| Number of units:                         | 267 |
|------------------------------------------|-----|
| Number of active listings for rent:      | 16  |
| Number of active listings for sale:      | 15  |
| Building inventory for sale:             | 5%  |
| Number of sales over the last 12 months: | 12  |
| Number of sales over the last 6 months:  | 7   |
| Number of sales over the last 3 months:  | 4   |
|                                          |     |