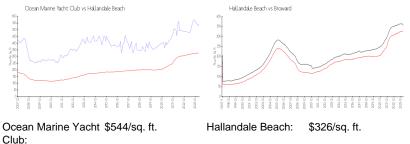

## **Market Information**

| Club.             |               |          |               |
|-------------------|---------------|----------|---------------|
| Hallandale Beach: | \$326/sq. ft. | Broward: | \$348/sq. ft. |