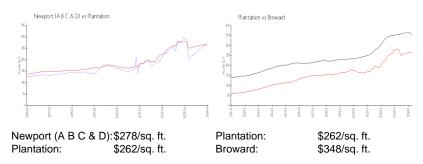

Bathrooms: 2
Half Bathrooms:

 Parking Spaces:
 2 Spaces

 View:
 Canal

 Rental Price:
 \$2,500

 List PPSF:
 \$2

 Valuated Price:
 \$330,000

 Valuated PPSF:
 \$282

The above valuated price is a baseline figure that does not take into account any specific renovation, upgrade, split, merge, or deterioration of the unit.

## **Building Information**

Number of units: 152
Number of active listings for rent: 0
Number of active listings for sale: 1
Building inventory for sale: 0%
Number of sales over the last 12 months: 4
Number of sales over the last 6 months: 0
Number of sales over the last 3 months: 0

## **Building Association Information**

The Newport Condominium Owners Association Inc 415 South Pine Island Road Plantation, FL 33324 Phone: (954) 663-2078

### **Market Information**



## **Inventory for Sale**

Newport (A B C & D) 1% Plantation 1% Broward 3%

# Avg. Time to Close Over Last 12 Months

Newport (A B C & D) 32 days
Plantation 45 days
Broward 67 days