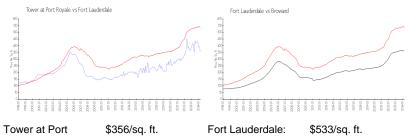

### **Market Information**

| Royale:          |               |          |               |
|------------------|---------------|----------|---------------|
| Fort Lauderdale: | \$533/sq. ft. | Broward: | \$351/sq. ft. |