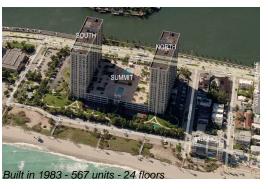

#### **Building Information**

Number of units: 567
Number of active listings for rent: 4
Number of active listings for sale: 15
Building inventory for sale: 2%
Number of sales over the last 12 months: 31
Number of sales over the last 6 months: 24
Number of sales over the last 3 months: 11