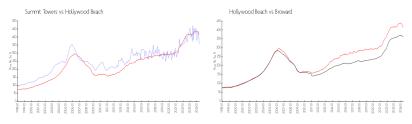

### **Market Information**

Summit Towers: \$358/sq. ft. Hollywood Beach: \$413/sq. ft. Hollywood Beach: \$413/sq. ft. Broward: \$350/sq. ft.