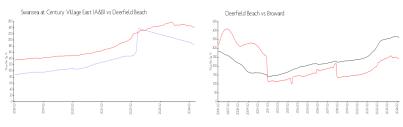

### **Market Information**

Swansea at Century \$183/sq. ft.

Village East (A&B):

Deerfield Beach: \$240/sq. ft.

Deerfield Beach: \$240/sq. ft.

Broward: \$351/sq. ft.