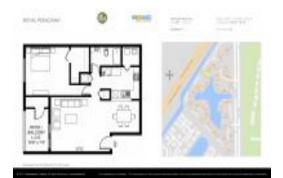

# Unit 1243 SW 46th Ave # 1106 - Royal Poinciana

1243 SW 46th Ave # 1106 - 1223-1285 SW 46 Ave, Pompano Beach, FL, Broward 33069

#### **Unit Information**

 MLS Number:
 A11567597

 Status:
 Active

 Size:
 813 Sq ft.

 Bedrooms:
 1

Bedrooms: Full Bathrooms:

Half Bathrooms:

Parking Spaces: 1 Space, Guest Parking

View:

 Rental Price:
 \$1,600

 List PPSF:
 \$2

 Valuated Price:
 \$203,000

 Valuated PPSF:
 \$250

The above valuated price is a baseline figure that does not take into account any specific renovation, upgrade, split, merge, or deterioration of the unit.