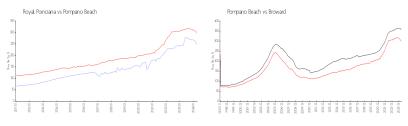

#### **Market Information**

Royal Poinciana: \$248/sq. ft. Pompano Beach: \$300/sq. ft. Pompano Beach: \$300/sq. ft. Broward: \$348/sq. ft.