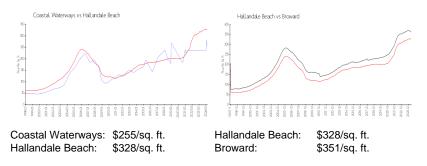

#### **Inventory for Sale**

| Coastal Waterways | 0% |
|-------------------|----|
| Hallandale Beach  | 4% |
| Broward           | 3% |

Avg. Time to Close Over Last 12 Months

Coastal Waterways Hallandale Beach Broward 37 days 76 days 69 days