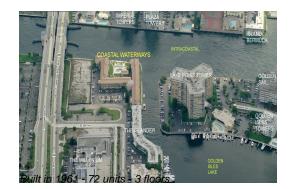

#### **Building Information**

| Number of units:                         | 72 |
|------------------------------------------|----|
| Number of active listings for rent:      | 0  |
| Number of active listings for sale:      | 0  |
| Building inventory for sale:             | 0% |
| Number of sales over the last 12 months: | 3  |
| Number of sales over the last 6 months:  | 3  |
| Number of sales over the last 3 months:  | 3  |

### **Building Association Information**

Coastal Waterways Apartments Inc 2600 Diana Dr Hallandale Beach, FL 33009 United States? 954-456-4255