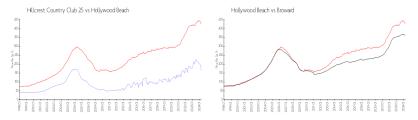

#### **Market Information**

Hillcrest Country \$163/sq. ft. Hollywood Beach: \$426/sq. ft. Club 25:
Hollywood Beach: \$426/sq. ft. Broward: \$351/sq. ft.