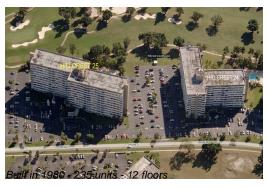

### **Building Information**

Number of units: 235
Number of active listings for rent: 0
Number of active listings for sale: 6
Building inventory for sale: 2%
Number of sales over the last 12 months: 6
Number of sales over the last 6 months: 3
Number of sales over the last 3 months: 3