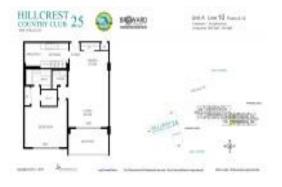

# **Unit 310 - Hillcrest Country Club 25**

310 - 3800 Hillcrest Dr, Hollywood Beach, FL, Broward 33021

#### **Unit Information**

 MLS Number:
 A11567703

 Status:
 Active

 Size:
 844 Sq ft.

 Bedrooms:
 1

 Full Bathrooms:
 1

 Half Bathrooms:
 1

 Parking Spaces:
 1 Space