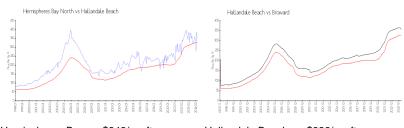

# **Market Information**

Hemispheres Bay \$348/sq. ft. Hallandale Beach: \$326/sq. ft.

North:

Hallandale Beach: \$326/sq. ft. Broward: \$348/sq. ft.