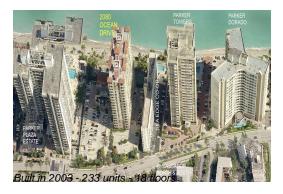

## Unit 804 - 2080 Ocean Drive

804 - 2080 S Ocean Dr, Hallandale Beach, FL, Broward 33009

#### **Building Information**

Number of units: 233
Number of active listings for rent: 21
Number of active listings for sale: 7
Building inventory for sale: 3%
Number of sales over the last 12 months: 7
Number of sales over the last 6 months: 1
Number of sales over the last 3 months: 0