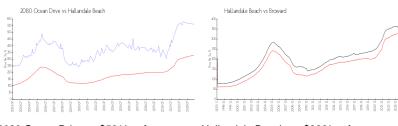

# **Market Information**

2080 Ocean Drive: \$561/sq. ft. Hallandale Beach: \$326/sq. ft. Broward: \$348/sq. ft.