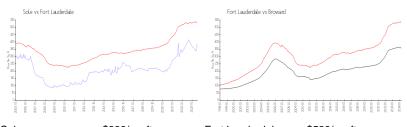

## **Market Information**

Sole: \$388/sq. ft. Fort Lauderdale: \$528/sq. ft. Fort Lauderdale: \$528/sq. ft. Broward: \$348/sq. ft.