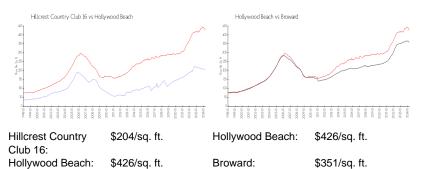

EST 16 S MARY MARKET MARKET



The above valuated price is a baseline figure that does not take into account any specific renovation, upgrade, split, merge, or deterioration of the unit.

### **Building Information**

| Number of units:                         | 70 |
|------------------------------------------|----|
| Number of active listings for rent:      | 4  |
| Number of active listings for sale:      | 0  |
| Building inventory for sale:             | 0% |
| Number of sales over the last 12 months: | 1  |
| Number of sales over the last 6 months:  | 0  |
| Number of sales over the last 3 months:  | 0  |

# **Building Association Information**

Hillcrest Country Club No 16 Condominium, Inc 950 Hillcrest Drive Apartment 510 Hollywood, FL33021 (954) 894-9195

# **Market Information**



### **Inventory for Sale**

| Hillcrest Country Club 16 | 0% |
|---------------------------|----|
| Hollywood Beach           | 5% |
| Broward                   | 4% |

# Avg. Time to Close Over Last 12 Months

| Hillcrest Country Club 16 | 6 days  |
|---------------------------|---------|
| Hollywood Beach           | 86 days |
| Broward                   | 67 days |