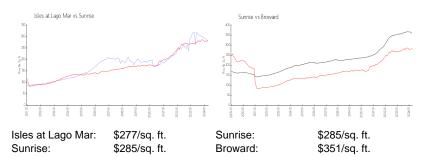

# **Unit Information**

| MLS Number:<br>Status: | A11568183<br>Active |
|------------------------|---------------------|
| Size:                  | 1,065 Sq ft.        |
| Bedrooms:              | 2                   |
| Full Bathrooms:        | 2                   |
| Half Bathrooms:        |                     |
| Parking Spaces:        | 2 Or More Spaces    |
| View:                  |                     |
| List Price:            | \$298,000           |
| List PPSF:             | \$280               |
| Valuated Price:        | \$294,000           |
| Valuated PPSF:         | \$276               |