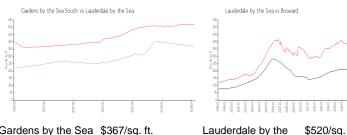

### **Market Information**

Gardens by the Sea \$367/sq. ft. South:

Lauderdale by the Sea:

\$520/sq. ft.

Sea: Broward: \$520/sq. ft.

\$351/sq. ft.