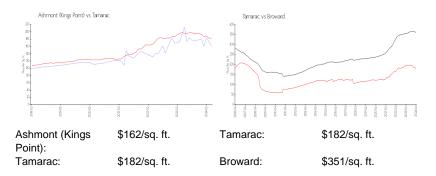

e unit.

#### **Building Information**

| 290 |
|-----|
| 0   |
| 6   |
| 2%  |
| 21  |
| 14  |
| 8   |
|     |

### **Building Association Information**

Kings Point in Tamarac 7620 Nob Hill Road, Tamarac, FL 33321 Tel. (954)726-4120

http://kingspoint.com/

### **Recent Sales**

| Unit # | Size        | Closing Date | Sale Price | PPSF  |
|--------|-------------|--------------|------------|-------|
| 211    | 827 sq ft   | May 2024     | \$146,500  | \$177 |
| 105    | 627 sq ft   | Apr 2024     | \$115,000  | \$183 |
| 208    | 627 sq ft   | Apr 2024     | \$125,000  | \$199 |
| 107    | 1,010 sq ft | Mar 2024     | \$207,500  | \$205 |
| 106    | 827 sq ft   | Mar 2024     | \$145,000  | \$175 |
| 213    | 827 sq ft   | Mar 2024     | \$162,000  | \$196 |

#### **Market Information**





State of Lot of





## Inventory for Sale

| Ashmont (Kings Point) | 2% |
|-----------------------|----|
| Tamarac               | 3% |
| Broward               | 4% |

## Avg. Time to Close Over Last 12 Months

| Ashmont (Kings Point) | 51 days |
|-----------------------|---------|
| Tamarac               | 56 days |
| Broward               | 67 days |