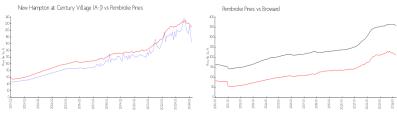

#### **Market Information**

New Hampton at \$164/sq. ft. Century Village (A-J):

Pembroke Pines: \$209/sq. ft. Pembroke Pines:

\$209/sq. ft.

Broward:

\$348/sq. ft.