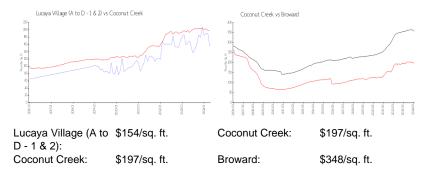

#### **Inventory for Sale**

| Lucaya Village (A to D - 1 & 2) | 5% |
|---------------------------------|----|
| Coconut Creek                   | 2% |
| Broward                         | 3% |

## Avg. Time to Close Over Last 12 Months

Lucaya Village (A to D - 1 & 2)73 daysCoconut Creek63 days

Broward

67 days