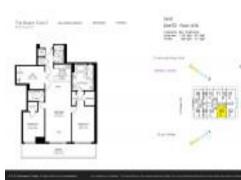

# Unit 2103 - Beach Club 2

2103 - 1830 S Ocean Dr, Hallandale Beach, FL, Broward 33009

### **Unit Information**

| MLS Number:<br>Status:<br>Size:<br>Bedrooms:<br>Full Bathrooms:<br>Half Bathrooms: | A11568874<br>Active<br>1,733 Sq ft.<br>2<br>3 |
|------------------------------------------------------------------------------------|-----------------------------------------------|
| Parking Spaces:<br>View:                                                           | 1 Space                                       |
| Rental Price:<br>List PPSF:<br>Valuated Price:<br>Valuated PPSF:                   | \$6,200<br>\$4<br>\$1,345,000<br>\$776        |