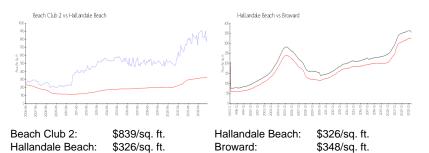

#### **Market Information**

Inventory for Sale

| Beach Club 2     | 5% |
|------------------|----|
| Hallandale Beach | 4% |
| Broward          | 3% |

## Avg. Time to Close Over Last 12 Months

| Beach Club 2     | 108 days |
|------------------|----------|
| Hallandale Beach | 76 days  |
| Broward          | 67 days  |

Built in 2006 - 483 units - 51 floors