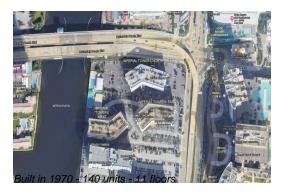

# **Building Information**

Number of units: 140
Number of active listings for rent: 0
Number of active listings for sale: 10
Building inventory for sale: 7%
Number of sales over the last 12 months: 7
Number of sales over the last 6 months: 3
Number of sales over the last 3 months: 1

Imperial Towers Condominium Address: 1825 S Ocean Dr, Hallandale Beach, FL 33009 Phone: +1 954-454-8822

https://imperialtowers.org/