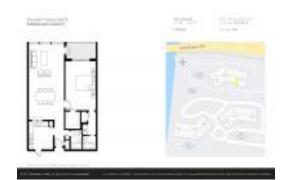

# **Unit PH43 - Imperial Towers North**

PH43 - 1801 S Ocean Dr, Hallandale Beach, FL, Broward 33009

#### **Unit Information**

 MLS Number:
 A11568891

 Status:
 Active

 Size:
 719 Sq ft.

Bedrooms: 1
Full Bathrooms: 1
Half Bathrooms: 1
Parking Spaces:

View:

 Rental Price:
 \$2,300

 List PPSF:
 \$3