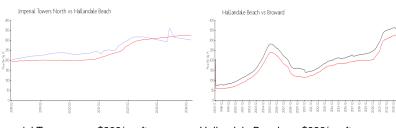

# **Market Information**

Imperial Towers \$303/sq. ft. Hallandale Beach: \$326/sq. ft. North:

Hallandale Beach: \$326/sq. ft. Broward: \$348/sq. ft.