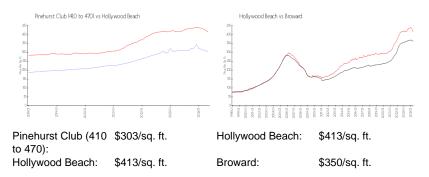

#### **Inventory for Sale**

| Pinehurst Club (410 to 470) |  |
|-----------------------------|--|
| Hollywood Beach             |  |