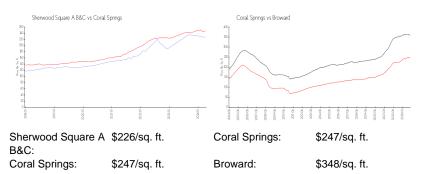

### **Unit Information**

| MLS Number:<br>Status:<br>Size:<br>Bedrooms:<br>Full Bathrooms:<br>Half Bathrooms:<br>Parking Spaces:<br>View: | A11569101<br>Active<br>835 Sq ft.<br>1<br>1<br>1<br>1 Space |
|----------------------------------------------------------------------------------------------------------------|-------------------------------------------------------------|
| List Price:                                                                                                    | \$199,500                                                   |
| List PPSF:                                                                                                     | \$239                                                       |
| Valuated Price:                                                                                                | \$189,000                                                   |
| Valuated PPSF:                                                                                                 | \$226                                                       |

The above valuated price is a baseline figure that does not take into account any specific renovation, upgrade, split, merge, or deterioration of the unit.

### **Market Information**

| Sherwood Square A B&C | 3% |
|-----------------------|----|
| Coral Springs         | 2% |
| Broward               | 3% |

# Avg. Time to Close Over Last 12 Months

| Sherwood Square A B&C | 54 days |
|-----------------------|---------|
| Coral Springs         | 45 days |
| Broward               | 66 days |