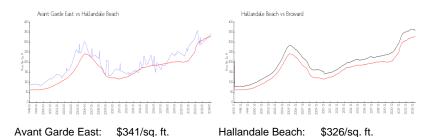

## **Market Information**

Broward:

\$348/sq. ft.

Inventory for Sale

Hallandale Beach:

Avant Garde East 2% Hallandale Beach 4% Broward 3%

## Avg. Time to Close Over Last 12 Months

\$326/sq. ft.

Avant Garde East n/a Hallandale Beach 76 days Broward 67 days