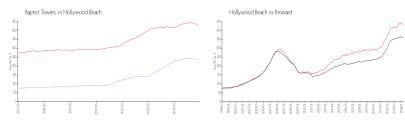

#### **Market Information**

Baptist Towers: \$236/sq. ft. Hollywood Beach: \$427/sq. ft. Hollywood Beach: \$427/sq. ft. Broward: \$348/sq. ft.