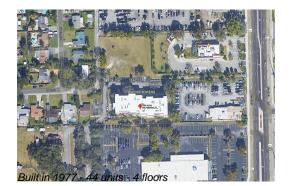

# Unit B211 & B215 - Baptist Towers

B211 & B215 - 1891 N 61 Ave, Hollywood Beach, FL, Broward 33024

Number of units: 44
Number of active listings for rent: 0
Number of active listings for sale: 0
Building inventory for sale: 0%
Number of sales over the last 12 months: 2
Number of sales over the last 6 months: 1
Number of sales over the last 3 months: 0