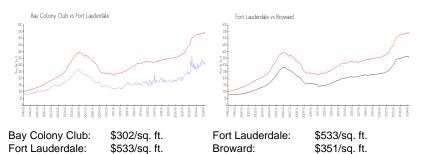

# **Inventory for Sale**

| Bay Colony Club | 1% |
|-----------------|----|
| Fort Lauderdale | 4% |
| Broward         | 4% |

#### Avg. Time to Close Over Last 12 Months

| Bay Colony Club | 66 days |
|-----------------|---------|
| Fort Lauderdale | 76 days |
| Broward         | 67 days |