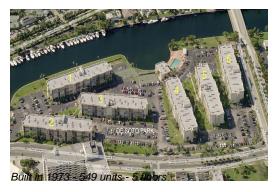

## **Building Information**

Number of units: 549
Number of active listings for rent: 13
Number of active listings for sale: 17
Building inventory for sale: 3%
Number of sales over the last 12 months: 28
Number of sales over the last 6 months: 13
Number of sales over the last 3 months: 6

### **Building Association Information**

de Soto Park South 751 Three Isklands Blvd Hallandale 33009 (954) 454-0570