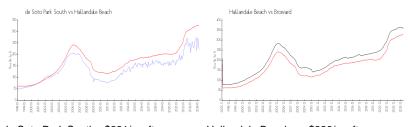

### **Market Information**

de Soto Park South: \$221/sq. ft. Hallandale Beach: \$326/sq. ft. Broward: \$348/sq. ft.