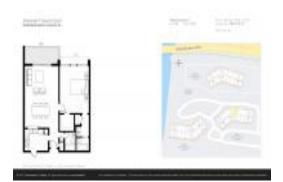

# **Unit 704 - Imperial Towers East**

704 - 1825 S Ocean Blvd, Hallandale Beach, FL, Broward 33009

#### **Unit Information**

MLS Number: A11569211
Status: Active
Size: 780 Sq ft.

Bedrooms: 1
Full Bathrooms: 1
Half Bathrooms: 1

Parking Spaces: Assigned Parking

View: Canal,Intracoastal View,Ocean View

 Rental Price:
 \$2,000