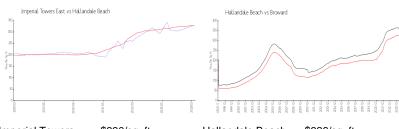

# **Market Information**

Imperial Towers \$330/sq. ft. Hallandale Beach: \$326/sq. ft.

East:

Hallandale Beach: \$326/sq. ft. Broward: \$348/sq. ft.