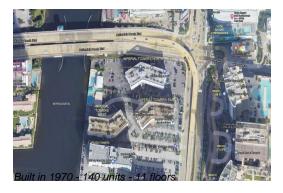

### **Building Information**

Number of units: 140
Number of active listings for rent: 0
Number of active listings for sale: 6
Building inventory for sale: 4%
Number of sales over the last 12 months: 9
Number of sales over the last 6 months: 3
Number of sales over the last 3 months: 3