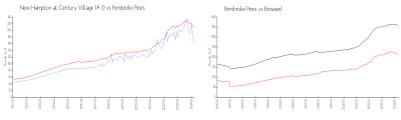

#### **Market Information**

New Hampton at Century Village (A-J):

\$164/sq. ft.

Pembroke Pines: \$209/sq. ft.

Pembroke Pines:

es: \$209/sq. ft.

Broward: \$348/sq. ft.