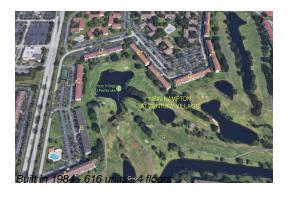

Number of units: 616
Number of active listings for rent: 0
Number of active listings for sale: 29
Building inventory for sale: 4%
Number of sales over the last 12 months: 26
Number of sales over the last 6 months: 13
Number of sales over the last 3 months: 6