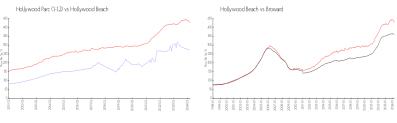

#### **Unit Information**

 MLS Number:
 A11569402

 Status:
 Active

 Size:
 841 Sq ft.

 Bedrooms:
 1

 Full Bathrooms:
 1

Half Bathrooms:

Parking Spaces: 1 Space

View:

 List Price:
 \$245,000

 List PPSF:
 \$291

 Valuated Price:
 \$233,000

 Valuated PPSF:
 \$277

The above valuated price is a baseline figure that does not take into account any specific renovation, upgrade, split, merge, or deterioration of the unit.