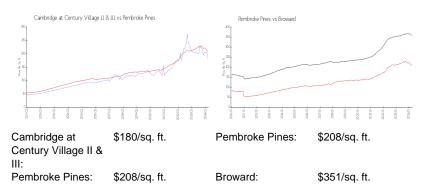

## **Market Information**

#### **Inventory for Sale**

| Cambridge at Century Village II & III | 2% |
|---------------------------------------|----|
| Pembroke Pines                        | 3% |
| Broward                               | 4% |

#### Avg. Time to Close Over Last 12 Months

| Cambridge at Century Village II & III | 52 days |
|---------------------------------------|---------|
| Pembroke Pines                        | 55 days |
| Broward                               | 67 days |