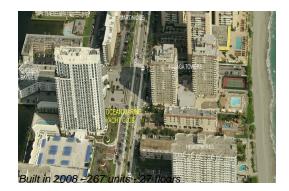

# Unit 2101 - Ocean Marine Yacht Club

2101 - 1945 S Ocean Dr, Hallandale Beach, FL, Broward 33009

#### **Building Information**

| Number of units:                         | 267 |
|------------------------------------------|-----|
| Number of active listings for rent:      | 16  |
| Number of active listings for sale:      | 15  |
| Building inventory for sale:             | 5%  |
| Number of sales over the last 12 months: | 12  |
| Number of sales over the last 6 months:  | 7   |
| Number of sales over the last 3 months:  | 4   |
|                                          |     |