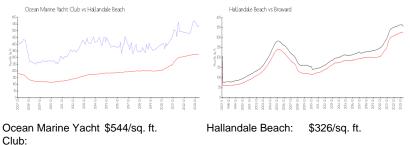

## **Market Information**

| Ciub.             |               |          |               |
|-------------------|---------------|----------|---------------|
| Hallandale Beach: | \$326/sq. ft. | Broward: | \$348/sq. ft. |