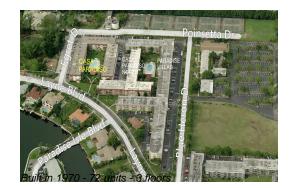

# Unit 308 - Casa Paradiso

308 - 580 Egret Dr, Hallandale Beach, FL, Broward 33009

#### **Building Information**

| Number of units:                         | 72 |
|------------------------------------------|----|
| Number of active listings for rent:      | 0  |
| Number of active listings for sale:      | 3  |
| Building inventory for sale:             | 4% |
| Number of sales over the last 12 months: | 5  |
| Number of sales over the last 6 months:  | 2  |
| Number of sales over the last 3 months:  | 0  |
|                                          |    |