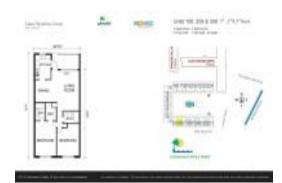

# Unit 308 - Casa Paradiso

308 - 580 Egret Dr, Hallandale Beach, FL, Broward 33009

## **Unit Information**

| MLS Number:<br>Status:<br>Size:<br>Bedrooms:<br>Full Bathrooms:<br>Half Bathrooms:<br>Parking Spaces:<br>View: | A11569968<br>Active<br>1,000 Sq ft.<br>2<br>2 |
|----------------------------------------------------------------------------------------------------------------|-----------------------------------------------|
| Rental Price:                                                                                                  | \$3,000                                       |
| List PPSF:                                                                                                     | \$3                                           |
| Valuated Price:                                                                                                | \$235,000                                     |
| Valuated PPSF:                                                                                                 | \$235                                         |