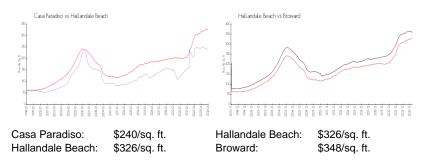

#### **Market Information**

#### **Inventory for Sale**

| Casa Paradiso    | 4% |
|------------------|----|
| Hallandale Beach | 4% |
| Broward          | 3% |

## Avg. Time to Close Over Last 12 Months

| Casa Paradiso    | 100 days |
|------------------|----------|
| Hallandale Beach | 76 days  |
| Broward          | 67 days  |