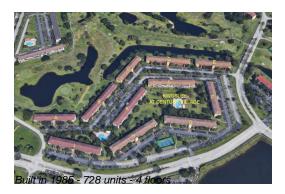

Number of units: 728
Number of active listings for rent: 0
Number of active listings for sale: 23
Building inventory for sale: 3%
Number of sales over the last 12 months: 29
Number of sales over the last 6 months: 12
Number of sales over the last 3 months: 3