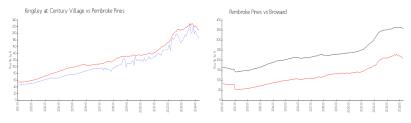

#### **Market Information**

Kingsley at Century \$186/sq. ft. Pembroke Pines: \$209/sq. ft.

Village:

Pembroke Pines: \$209/sq. ft. Broward: \$348/sq. ft.