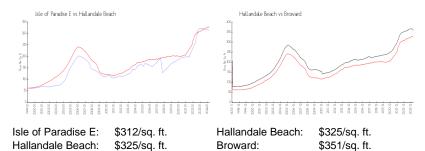

## **Market Information**

| Isle of Paradise E | 0% |
|--------------------|----|
| Hallandale Beach   | 4% |
| Broward            | 4% |