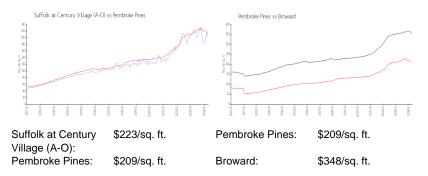

umber of sales over the last 6 months:  | 15  |
| Number of sales over the last 3 months:  | 9   |

#### **Building Association Information**

SUFFOLK AT CENTURY VILLAGE CONDOMINIUM #II ASSOCIATION, INC. 13460 SW 10TH STREET SUITE 101 PEMBROKE PINES, FL 33027

#### **Recent Sales**

| Unit # | Size        | Closing Date | Sale Price | PPSF  |
|--------|-------------|--------------|------------|-------|
| 208J   | 1,207 sq ft | Apr 2024     | \$335,000  | \$278 |
| 203N   | 1,364 sq ft | Apr 2024     | \$215,000  | \$158 |
| 114A   | 1,207 sq ft | Apr 2024     | \$277,000  | \$229 |
| 307G   | 1,033 sq ft | Mar 2024     | \$195,000  | \$189 |
| 101M   | 1,533 sq ft | Mar 2024     | \$285,000  | \$186 |
| 114C   | 1,533 sq ft | Mar 2024     | \$285,000  | \$186 |

## **Market Information**



# **Inventory for Sale**

| Suffolk at Century Village (A-O) | 3% |
|----------------------------------|----|
| Pembroke Pines                   | 3% |
| Broward                          | 3% |

# Avg. Time to Close Over Last 12 Months

| Suffolk at Century Village (A-O) | 50 days |
|----------------------------------|---------|
| Pembroke Pines                   | 54 days |
| Broward                          | 67 days |