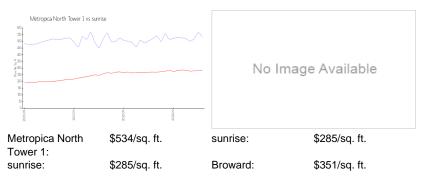

## **Market Information**

## **Inventory for Sale**

| Metropica North Tower 1 | 15% |
|-------------------------|-----|
| sunrise                 | 3%  |
| Broward                 | 4%  |