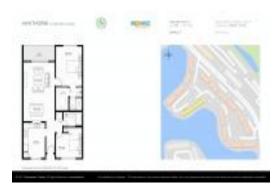

# Unit 13100 SW 11th Ct # 409C - Hawthorne at **Century Village**

13100 SW 11th Ct # 409C - 12900-12950 SW 13 St, Pembroke Pines, FL, Broward 33027

#### **Unit Information**

| MLS Number:     | A115   |
|-----------------|--------|
| Status:         | Active |
| Size:           | 1,192  |
| Bedrooms:       | 2      |
| Full Bathrooms: | 2      |
| Half Bathrooms: |        |
| Parking Spaces: | 1 Spa  |
| View:           |        |
| List Price:     | \$279, |
| List PPSF:      | \$234  |
| Valuated Price: | \$257, |
| Valuated PPSF:  | \$216  |
|                 |        |