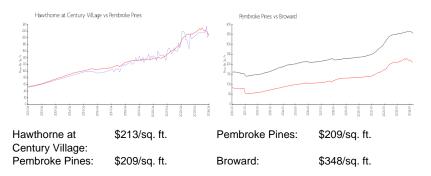

#### **Market Information**

#### **Inventory for Sale**

| Hawthorne at Century Village | 3% |
|------------------------------|----|
| Pembroke Pines               | 3% |
| Broward                      | 3% |