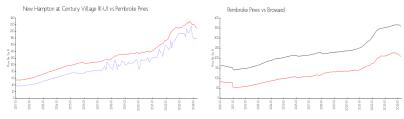

#### **Market Information**

New Hampton at \$178/sq. ft. Pembroke Pines: \$208/sq. ft.

Century Village (K-

U):

Pembroke Pines: \$208/sq. ft. Broward: \$351/sq. ft.