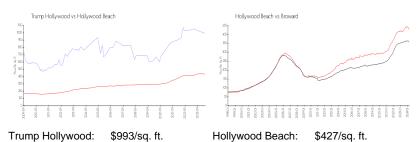

#### **Market Information**

Broward:

\$348/sq. ft.

## Avg. Time to Close Over Last 12 Months

\$427/sq. ft.

Trump Hollywood 68 days Hollywood Beach 85 days Broward 66 days