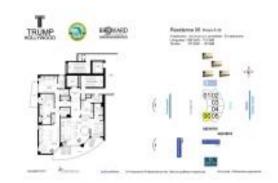

#### **Unit Information**

 MLS Number:
 A11570303

 Status:
 Active

 Size:
 2,088 Sq ft.

Bedrooms: 3
Full Bathrooms: 3
Half Bathrooms: 1

Parking Spaces: Assigned Parking, Valet Parking View: Ocean View, Direct Ocean