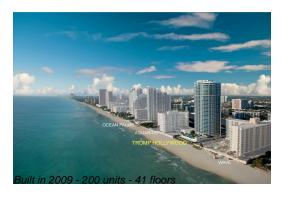

#### **Building Information**

Number of units: 200
Number of active listings for rent: 7
Number of active listings for sale: 11
Building inventory for sale: 5%
Number of sales over the last 12 months: 5
Number of sales over the last 6 months: 4
Number of sales over the last 3 months: 2