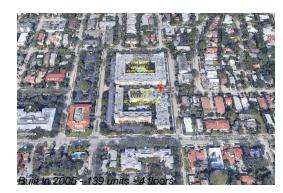

#### **Building Information**

| Number of units:                         | 139 |
|------------------------------------------|-----|
| Number of active listings for rent:      | 0   |
| Number of active listings for sale:      | 4   |
| Building inventory for sale:             | 2%  |
| Number of sales over the last 12 months: | 6   |
| Number of sales over the last 6 months:  | 5   |
| Number of sales over the last 3 months:  | 3   |