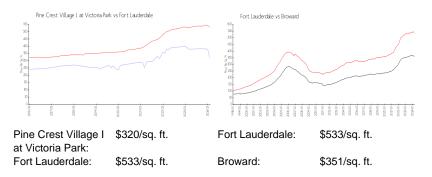

A11570361 Active 660 Sq ft. 1 1

\$2,300 \$3 \$211,000 \$320

The above valuated price is a baseline figure that does not take into account any specific renovation, upgrade, split, merge, or deterioration of the unit.

## **Market Information**

| Pine Crest Village I at Victoria Park | 3% |
|---------------------------------------|----|
| Fort Lauderdale                       | 4% |
| Broward                               | 4% |